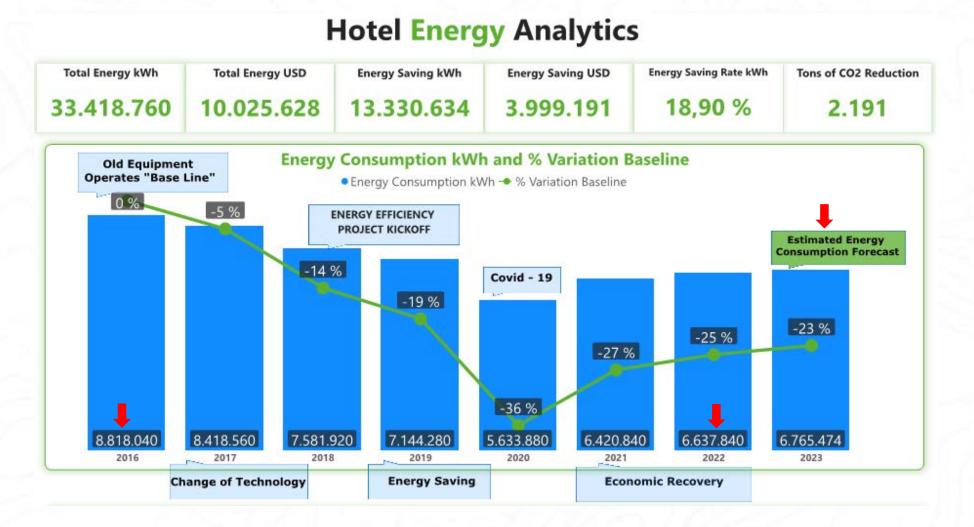

Analysis – New Energy Profile, lowest energy consumption since 2014. 2019 Profile before covid, 2022 profile economy recovery.

http://www.energine.co

http://www.energine.co

|       |               |               | P             | rincipal In     | formation     |           |         |               |                       |
|-------|---------------|---------------|---------------|-----------------|---------------|-----------|---------|---------------|-----------------------|
| Year  | Energy<br>kWh | Energy<br>USD | Saving<br>kWh | % Saving<br>kWh | Saving<br>USD | Occupancy | %Occ    | Ton<br>CO2    | kWh / Night<br>* Room |
| 2018  | 7.581.920     | 2.274.576     | -1.236.120    | -14,02 %        | -370.836      |           |         | -203          |                       |
| 2019  | 7.144.280     | 2.143.284     | -1.673.760    | -18,98 %        | -502.128      | 134.237   | 81,91 % | -275          | 53,22                 |
| 2020  | 5.633.880     | 1.690.164     | -3.184.160    | -36,11 %        | -955.248      | 59.258    | 36,06 % | -523          | 95,07                 |
| 2021  | 6.420.840     | 1.926.252     | -2.397.200    | -27,19 %        | -719.160      | 114.757   | 70,02 % | -394          | 55,95                 |
| 2022  | 6.637.840     | 1.991.352     | -2.180.200    | -24,72 %        | -654.060      | 131.408   | 80,18 % | - <b>3</b> 58 | 50,51                 |
| Total | 33.418.760    | 10.025.628    | 13.330.634    | 18,90 %         | 3.999.191     | 439.660   | 53,63 % | 2.191         | 76,01                 |