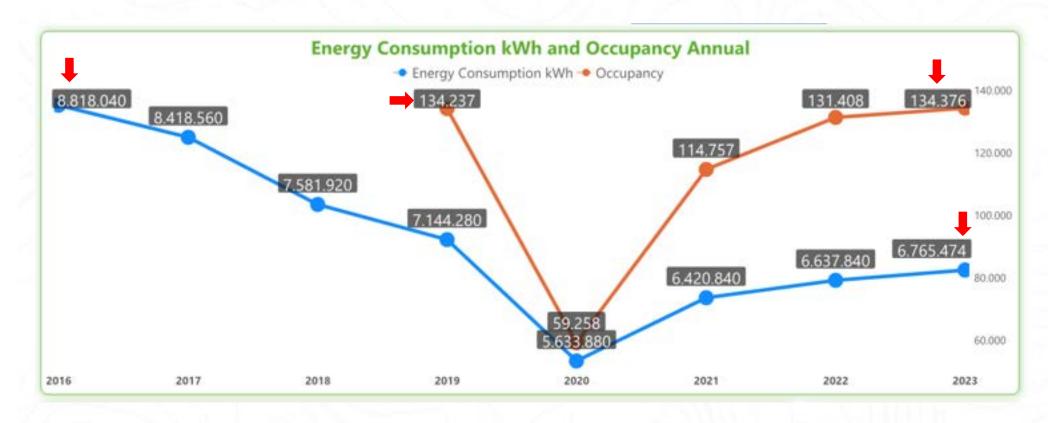

Analysis – New Energy Profile, lowest energy consumption since 2014. 2019 Profile before covid, 2022 profile economy recovery.

http://www.energine.co

http://www.energine.co

|       |               |               | P             | rincipal In     | formation     |           |         |               |                       |
|-------|---------------|---------------|---------------|-----------------|---------------|-----------|---------|---------------|-----------------------|
| Year  | Energy<br>kWh | Energy<br>USD | Saving<br>kWh | % Saving<br>kWh | Saving<br>USD | Occupancy | %Occ    | Ton<br>CO2    | kWh / Night<br>* Room |
| 2018  | 7.581.920     | 2.274.576     | -1.236.120    | -14,02 %        | -370.836      |           |         | -203          |                       |
| 2019  | 7.144.280     | 2.143.284     | -1.673.760    | -18,98 %        | -502.128      | 134.237   | 81,91 % | -275          | 53,22                 |
| 2020  | 5.633.880     | 1.690.164     | -3.184.160    | -36,11 %        | -955.248      | 59.258    | 36,06 % | -523          | 95,07                 |
| 2021  | 6.420.840     | 1.926.252     | -2.397.200    | -27,19 %        | -719.160      | 114.757   | 70,02 % | -394          | 55,95                 |
| 2022  | 6.637.840     | 1.991.352     | -2.180.200    | -24,72 %        | -654.060      | 131.408   | 80,18 % | - <b>3</b> 58 | 50,51                 |
| Total | 33.418.760    | 10.025.628    | 13.330.634    | 18,90 %         | 3.999.191     | 439.660   | 53,63 % | 2.191         | 76,01                 |