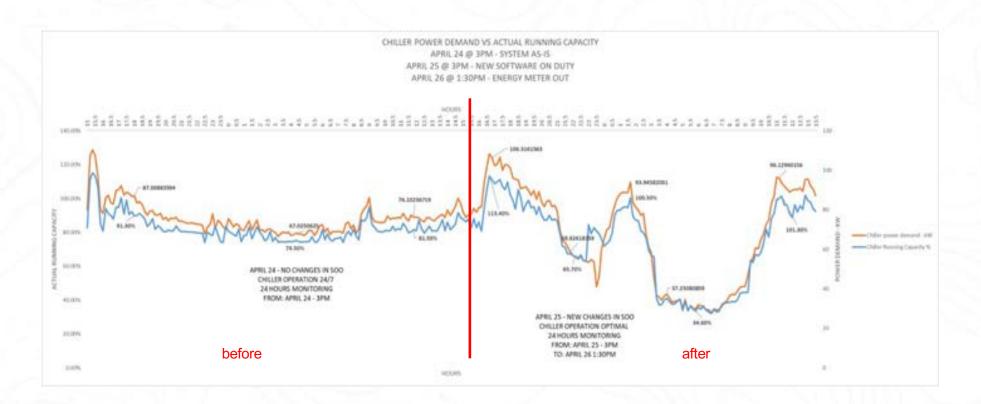

http://www.energine.co

Analysis – Chillers Transition from Heating to Cooling mode

http://www.energine.co

Analysis – Chillers in cooling mode optimization on heat exchangers piping.

http://www.energine.co

Analysis – New Energy Profile, lowest energy consumption since 2014. 2019 Profile before covid, 2022 profile economy recovery.

http://www.energine.co

http://www.energine.co

|       |               |               | P             | rincipal In     | formation     |           |         |               |                       |
|-------|---------------|---------------|---------------|-----------------|---------------|-----------|---------|---------------|-----------------------|
| Year  | Energy<br>kWh | Energy<br>USD | Saving<br>kWh | % Saving<br>kWh | Saving<br>USD | Occupancy | %Occ    | Ton<br>CO2    | kWh / Night<br>* Room |
| 2018  | 7.581.920     | 2.274.576     | -1.236.120    | -14,02 %        | -370.836      |           |         | -203          |                       |
| 2019  | 7.144.280     | 2.143.284     | -1.673.760    | -18,98 %        | -502.128      | 134.237   | 81,91 % | -275          | 53,22                 |
| 2020  | 5.633.880     | 1.690.164     | -3.184.160    | -36,11 %        | -955.248      | 59.258    | 36,06 % | -523          | 95,07                 |
| 2021  | 6.420.840     | 1.926.252     | -2.397.200    | -27,19 %        | -719.160      | 114.757   | 70,02 % | -394          | 55,95                 |
| 2022  | 6.637.840     | 1.991.352     | -2.180.200    | -24,72 %        | -654.060      | 131.408   | 80,18 % | - <b>3</b> 58 | 50,51                 |
| Total | 33.418.760    | 10.025.628    | 13.330.634    | 18,90 %         | 3.999.191     | 439.660   | 53,63 % | 2.191         | 76,01                 |