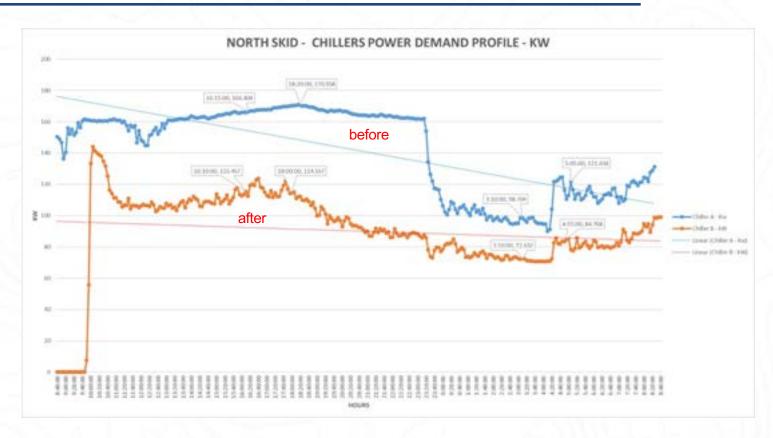

http://www.energine.co

Analysis – Chillers Transition from Heating to Cooling mode

http://www.energine.co

Analysis – Chillers in cooling mode optimization on heat exchangers piping.

http://www.energine.co