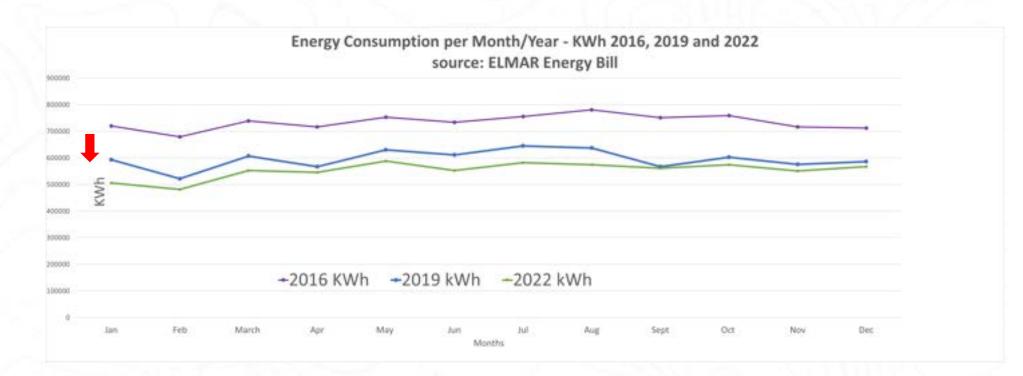

Analysis – New Energy Profile, lowest energy consumption since 2014. 2019 Profile before covid, 2022 profile economy recovery.

http://www.energine.co

http://www.energine.co

|       |               |               | P             | rincipal In     | formation     |           |         |               |                       |
|-------|---------------|---------------|---------------|-----------------|---------------|-----------|---------|---------------|-----------------------|
| Year  | Energy<br>kWh | Energy<br>USD | Saving<br>kWh | % Saving<br>kWh | Saving<br>USD | Occupancy | %Occ    | Ton<br>CO2    | kWh / Night<br>* Room |
| 2018  | 7.581.920     | 2.274.576     | -1.236.120    | -14,02 %        | -370.836      |           |         | -203          |                       |
| 2019  | 7.144.280     | 2.143.284     | -1.673.760    | -18,98 %        | -502.128      | 134.237   | 81,91 % | -275          | 53,22                 |
| 2020  | 5.633.880     | 1.690.164     | -3.184.160    | -36,11 %        | -955.248      | 59.258    | 36,06 % | -523          | 95,07                 |
| 2021  | 6.420.840     | 1.926.252     | -2.397.200    | -27,19 %        | -719.160      | 114.757   | 70,02 % | -394          | 55,95                 |
| 2022  | 6.637.840     | 1.991.352     | -2.180.200    | -24,72 %        | -654.060      | 131.408   | 80,18 % | - <b>3</b> 58 | 50,51                 |
| Total | 33.418.760    | 10.025.628    | 13.330.634    | 18,90 %         | 3.999.191     | 439.660   | 53,63 % | 2.191         | 76,01                 |