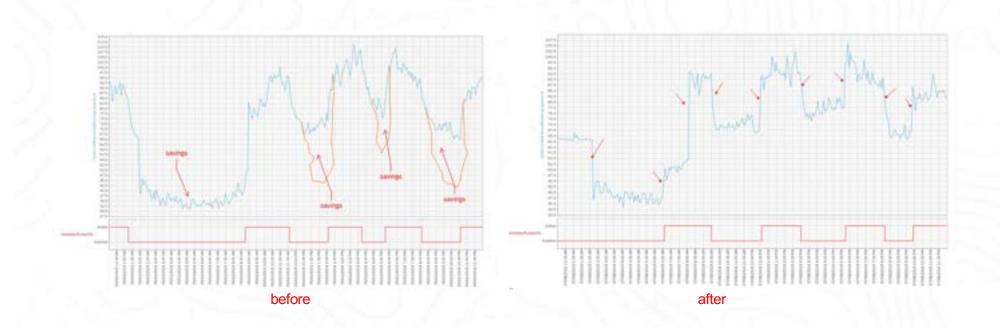

http://www.energine.co

Analysis – Chillers Transition from Heating to Cooling mode

http://www.energine.co

Analysis – Chillers in cooling mode optimization on heat exchangers piping.

http://www.energine.co