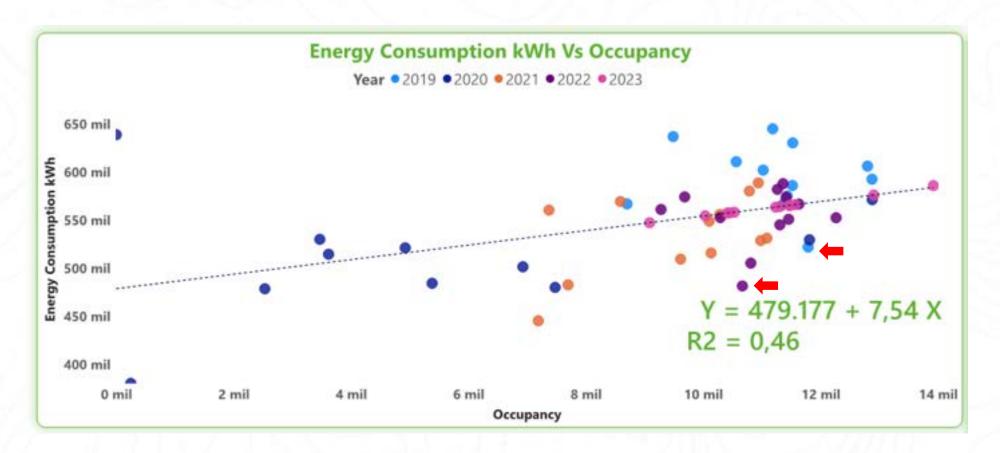

Analysis – New Energy Profile, lowest energy consumption since 2014. 2019 Profile before covid, 2022 profile economy recovery.

http://www.energine.co

http://www.energine.co

|       |               |               | P             | rincipal In     | formation     |           |         |               |                       |
|-------|---------------|---------------|---------------|-----------------|---------------|-----------|---------|---------------|-----------------------|
| Year  | Energy<br>kWh | Energy<br>USD | Saving<br>kWh | % Saving<br>kWh | Saving<br>USD | Occupancy | %Occ    | Ton<br>CO2    | kWh / Night<br>* Room |
| 2018  | 7.581.920     | 2.274.576     | -1.236.120    | -14,02 %        | -370.836      |           |         | -203          |                       |
| 2019  | 7.144.280     | 2.143.284     | -1.673.760    | -18,98 %        | -502.128      | 134.237   | 81,91 % | -275          | 53,22                 |
| 2020  | 5.633.880     | 1.690.164     | -3.184.160    | -36,11 %        | -955.248      | 59.258    | 36,06 % | -523          | 95,07                 |
| 2021  | 6.420.840     | 1.926.252     | -2.397.200    | -27,19 %        | -719.160      | 114.757   | 70,02 % | -394          | 55,95                 |
| 2022  | 6.637.840     | 1.991.352     | -2.180.200    | -24,72 %        | -654.060      | 131.408   | 80,18 % | - <b>3</b> 58 | 50,51                 |
| Total | 33.418.760    | 10.025.628    | 13.330.634    | 18,90 %         | 3.999.191     | 439.660   | 53,63 % | 2.191         | 76,01                 |