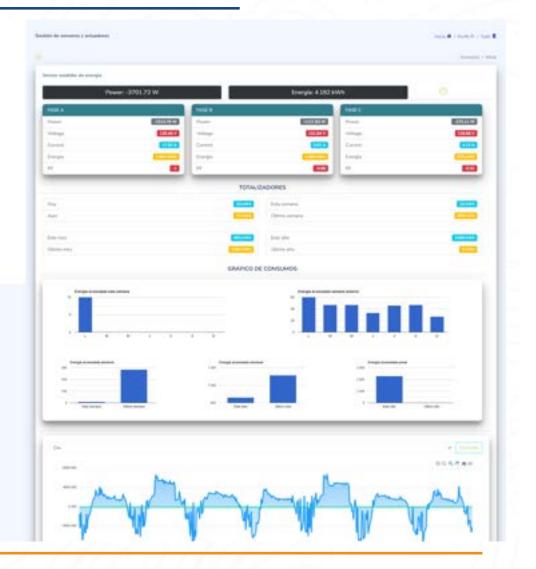

#### 4. Under Development – IoT - Internet of Things / AI Artificial Intelligence

| energine                        | Gestilier de sensaries y actualiteres   |                     |                                       |                       | 3         | nan 🖷 / Parti dy / San 🛢 |   |       |  |   |                       |
|---------------------------------|-----------------------------------------|---------------------|---------------------------------------|-----------------------|-----------|--------------------------|---|-------|--|---|-----------------------|
| Manu<br>() Manu<br>() Compatien | and a constant                          | G :                 | 0                                     |                       | 8 .       |                          |   |       |  |   |                       |
| g: Unarrise<br>N. Lapingroom    | 8 4700                                  | 82 .                |                                       | iq ingroom<br>15      |           |                          |   |       |  |   |                       |
|                                 |                                         | energine            | Gaptile da sensores y actualdres      |                       |           |                          |   |       |  |   | nem de c han <b>a</b> |
|                                 | Adam                                    | Mana                |                                       |                       |           |                          |   |       |  | 5 |                       |
|                                 | Country + 2011 Sales to monitor married | in initia<br>initia | Terrendahi Termadake                  |                       |           |                          |   |       |  |   |                       |
|                                 |                                         | A Userier           |                                       | 11 Januar             | Tee Disks | Terp 010                 |   |       |  |   |                       |
|                                 |                                         | PL: Ling Ingresold  | Designer Office<br>Manlog Reset. 2.71 | european and a second | ~ 0N      | 151 APA                  | 1 | LU LU |  |   |                       |
|                                 |                                         |                     | Cardination Report (7147)             | 12000                 | 5 OF      | 11 12                    |   | u     |  |   |                       |
|                                 |                                         |                     | Paulaine de margin                    |                       | - Prost   | hereja                   |   |       |  |   |                       |
|                                 |                                         |                     | Andread State                         | and the local sector  |           | 4141.701.000             |   | LI.   |  |   |                       |

Energine Automation is working in the development of a Web based IoT platform to monitor different sensors/actuators and energy meters.

New pilot project for small business/boutique hotels to achieve proper energy management with cloud monitoring/analytics applied with the main goal to achieve maximum energy efficiency with a favorable cost for small business-like restaurants, laundry's, etc.

#### 4. Under Development

|                                |                                               |                                                                                                                                              | Serverer / Inicia                                                                                                                                                                                                                                                                                                                                                                                                                                                                                                                                                                                                                                                                                                                                                                                                                                                                                                                                                                                                                                                                                                                                                                                                                                                                                                                                                                                                                                                                                                                                                                                                                                                                                                                                                                                                                                                                                                                                                                                                                                                                                                              |
|--------------------------------|-----------------------------------------------|----------------------------------------------------------------------------------------------------------------------------------------------|--------------------------------------------------------------------------------------------------------------------------------------------------------------------------------------------------------------------------------------------------------------------------------------------------------------------------------------------------------------------------------------------------------------------------------------------------------------------------------------------------------------------------------------------------------------------------------------------------------------------------------------------------------------------------------------------------------------------------------------------------------------------------------------------------------------------------------------------------------------------------------------------------------------------------------------------------------------------------------------------------------------------------------------------------------------------------------------------------------------------------------------------------------------------------------------------------------------------------------------------------------------------------------------------------------------------------------------------------------------------------------------------------------------------------------------------------------------------------------------------------------------------------------------------------------------------------------------------------------------------------------------------------------------------------------------------------------------------------------------------------------------------------------------------------------------------------------------------------------------------------------------------------------------------------------------------------------------------------------------------------------------------------------------------------------------------------------------------------------------------------------|
| nacia<br>Compañías<br>Jouantes |                                               | Icons (LR) L Conference Room (TVR) L   P Any 25.1° I Conference Room (TVR) L   off ① Conference Room (TVR) L   Off ① Conference Room (TVR) L |                                                                                                                                                                                                                                                                                                                                                                                                                                                                                                                                                                                                                                                                                                                                                                                                                                                                                                                                                                                                                                                                                                                                                                                                                                                                                                                                                                                                                                                                                                                                                                                                                                                                                                                                                                                                                                                                                                                                                                                                                                                                                                                                |
|                                | Capacity of 2023 hadra has developed energine | Constitut de contouros y influentarios                                                                                                       | anin 🖷 / Part                                                                                                                                                                                                                                                                                                                                                                                                                                                                                                                                                                                                                                                                                                                                                                                                                                                                                                                                                                                                                                                                                                                                                                                                                                                                                                                                                                                                                                                                                                                                                                                                                                                                                                                                                                                                                                                                                                                                                                                                                                                                                                                  |
|                                | Heres<br>⊂ Anna<br>g: Corportes               | Employ on dealanae<br>Despirationeer • Compositioneer                                                                                        | ite des annue<br>Englise annue - Un                                                                                                                                                                                                                                                                                                                                                                                                                                                                                                                                                                                                                                                                                                                                                                                                                                                                                                                                                                                                                                                                                                                                                                                                                                                                                                                                                                                                                                                                                                                                                                                                                                                                                                                                                                                                                                                                                                                                                                                                                                                                                            |
|                                | A. Unartic<br>A. Lag beginned                 | Graffen semane:<br>Sanar 3: Energine (Phus<br>Sanar 3: Centerrise Rase (1999)                                                                | 24 · [0                                                                                                                                                                                                                                                                                                                                                                                                                                                                                                                                                                                                                                                                                                                                                                                                                                                                                                                                                                                                                                                                                                                                                                                                                                                                                                                                                                                                                                                                                                                                                                                                                                                                                                                                                                                                                                                                                                                                                                                                                                                                                                                        |
|                                |                                               |                                                                                                                                              |                                                                                                                                                                                                                                                                                                                                                                                                                                                                                                                                                                                                                                                                                                                                                                                                                                                                                                                                                                                                                                                                                                                                                                                                                                                                                                                                                                                                                                                                                                                                                                                                                                                                                                                                                                                                                                                                                                                                                                                                                                                                                                                                |
|                                |                                               |                                                                                                                                              | the second of th |
|                                |                                               | ······································                                                                                                       | New New York                                                                                                                                                                                                                                                                                                                                                                                                                                                                                                                                                                                                                                                                                                                                                                                                                                                                                                                                                                                                                                                                                                                                                                                                                                                                                                                                                                                                                                                                                                                                                                                                                                                                                                                                                                                                                                                                                                                                                                                                                                                                                                                   |

The new platform still under development - beta process, for internal use only.

#### 4. Under Development

energine

( Limpshi

5 144 Pages

• Realtime monitoring and smart submeters help to identify operations and performance, integration to new business KPI's Vs. Energy / kWh.

• Energy meters validate performance from other technologies like Solar and improve operations to shift loads during best solar production.

• Future integration with AI and ML for better decisions with Realtime data. Total assistance and support on site for alarming and notifications.